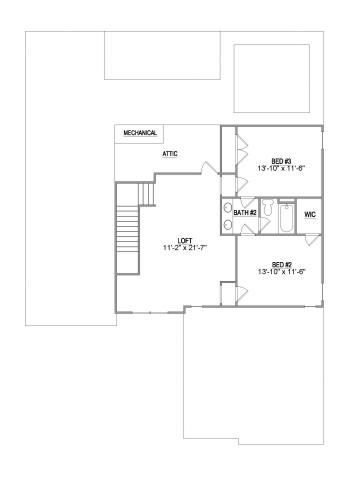

### **RIVERSIDE**

## 3 to 5 Bedrooms 2.5 to 4.5 Bathrooms

Total Living Area : 2,944 Square Feet First Floor : 2,112 Square Feet

Second Floor : 832 Square Feet

## (865) 966-8700

Info@SaddlebrookProperties.com www.SaddlebrookProperties.com

**RIVERSIDE** 

# **1st Floor**

### **2nd Floor**





### **Floor Plan Options**





Saddlebrook Properties, LLC uses pictures, elevations and floor plans for illustrative marketing purposes only. Saddlebrook's working construction documents & codes take precedent in guiding the constructions of each home. Measurements, prices and specifications are subject to change without notice. All offerings are subject to errors and omissions.

(865) 966-8700 Info@SaddlebrookProperties.com www.SaddlebrookProperties.com