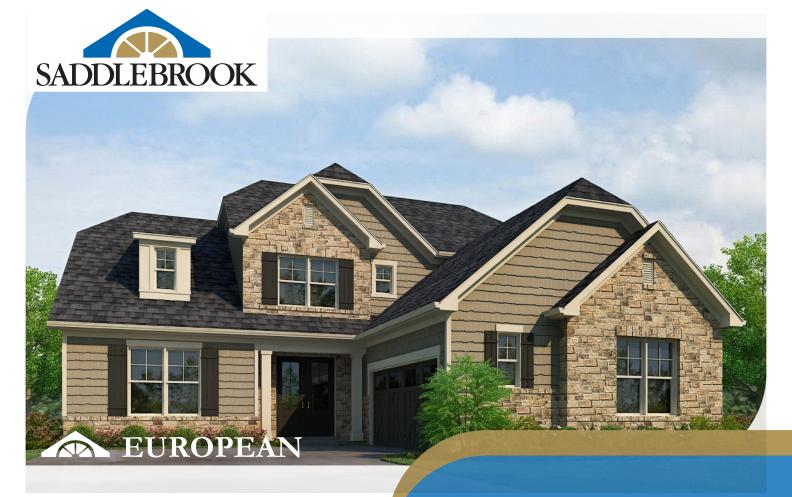

### **RIVERSIDE**

## 3 to 5 Bedrooms 2.5 to 4.5 Bathrooms

Total Living Area : 2,944 Square Feet First Floor : 2,112 Square Feet

Second Floor : 832 Square Feet