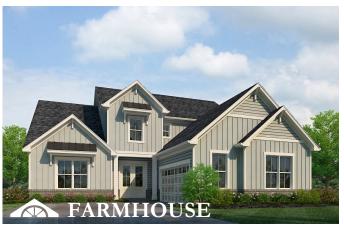

### **RIVERSIDE**

## 3 to 5 Bedrooms 2.5 to 4.5 Bathrooms

Total Living Area : 2,944 Square Feet First Floor : 2,112 Square Feet

Second Floor : 832 Square Feet